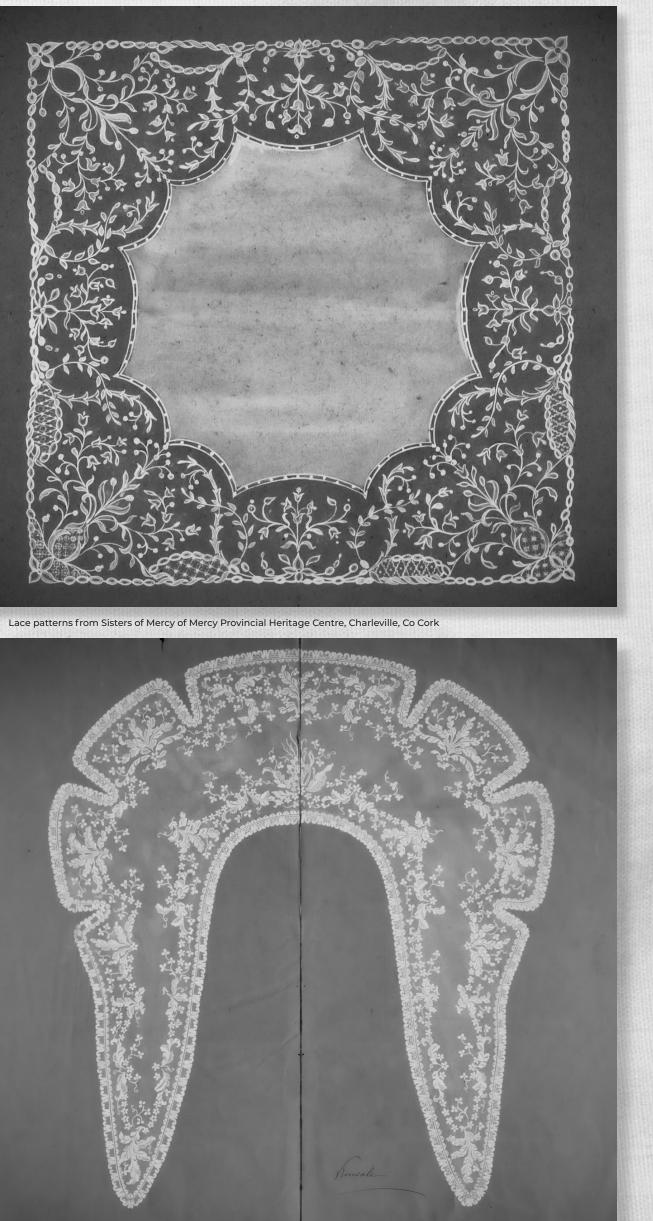

Comhairle Cathrach & Contae Luimnigh Limerick City

Lace patterns from Sisters of Mercy of Mercy Provincial Heritage Centre, Charleville, Co Cork

The Sisters of Mercy Convent in Charleville was an important centre for making Limerick lace. Founded in 1836, the Convent established a lacemaking enterprise in 1855. A qualified lace-maker was employed and products were sold to America and Australia. The former convent chapel now houses the Mercy Order Provincial Heritage Museum which has a fine collection of Limerick lace pieces and patterns from all over the Order's convents in Munster.