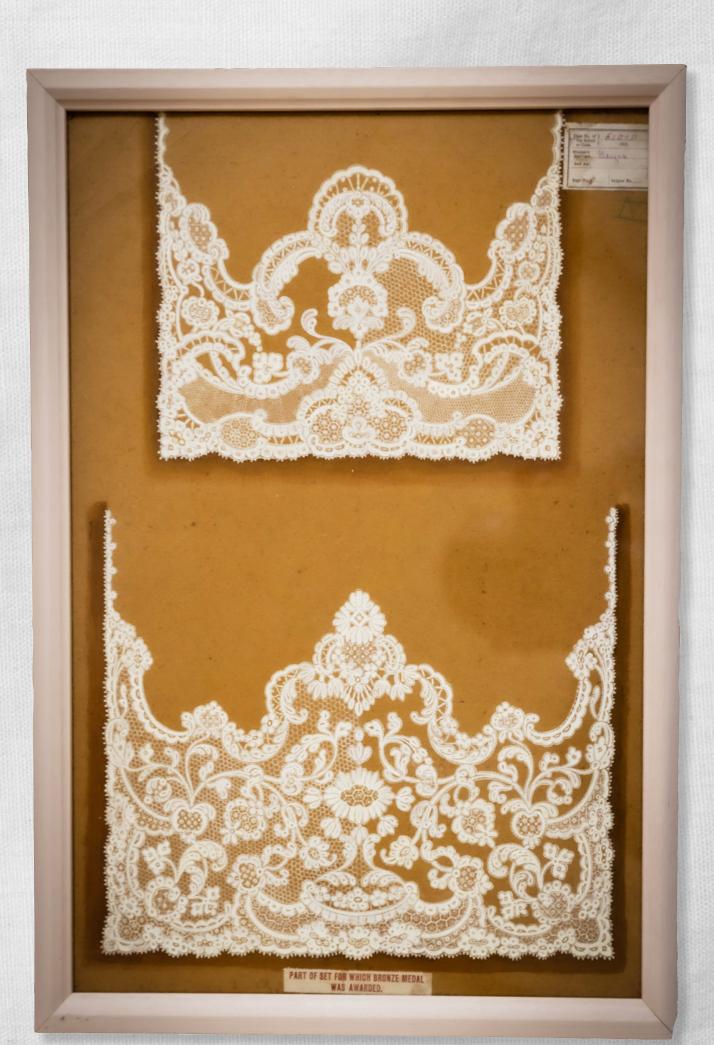

#### **The Finished Product**

Images of lace pieces from Mercy convents in Munster, housed in the Sisters of Mercy Heritage Centre in Charleville demonstrate the beauty and craft which resulted from the collaboration between design and makers.

The Sisters of Mercy Convent in Charleville was an important centre for making Limerick lace. Founded in 1836, the Convent established a lacemaking enterprise in 1855. A qualified lace-maker was employed and products were sold to America and Australia. The former convent chapel now houses the Mercy Order Provincial Heritage Museum which has a fine collection of Limerick lace pieces and patterns from all over the Order's convents in Munster.