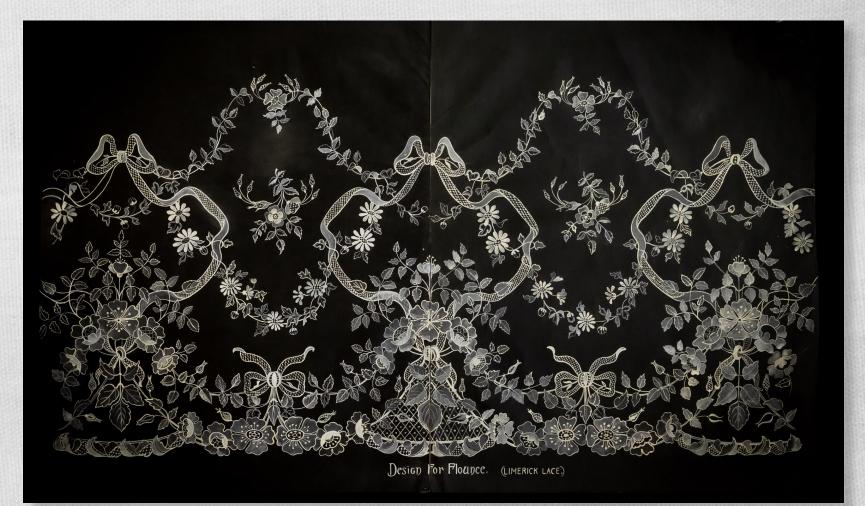

Comhairle Cathrach & Contae **Luimnigh** Limerick City

& County Council

Lace patterns from Sisters of Mercy of Mercy Provincial Heritage Centre, Charleville, Co Cork

The Sisters of Mercy Convent in Charleville was an important centre for making Limerick lace. Founded in 1836, the Convent established a lacemaking enterprise in 1855. A qualified lace-maker was employed and products were sold to America and Australia. The former convent chapel now houses the Mercy Order Provincial Heritage Museum which has a fine collection of Limerick lace pieces and patterns from all over the Order's convents in Munster.