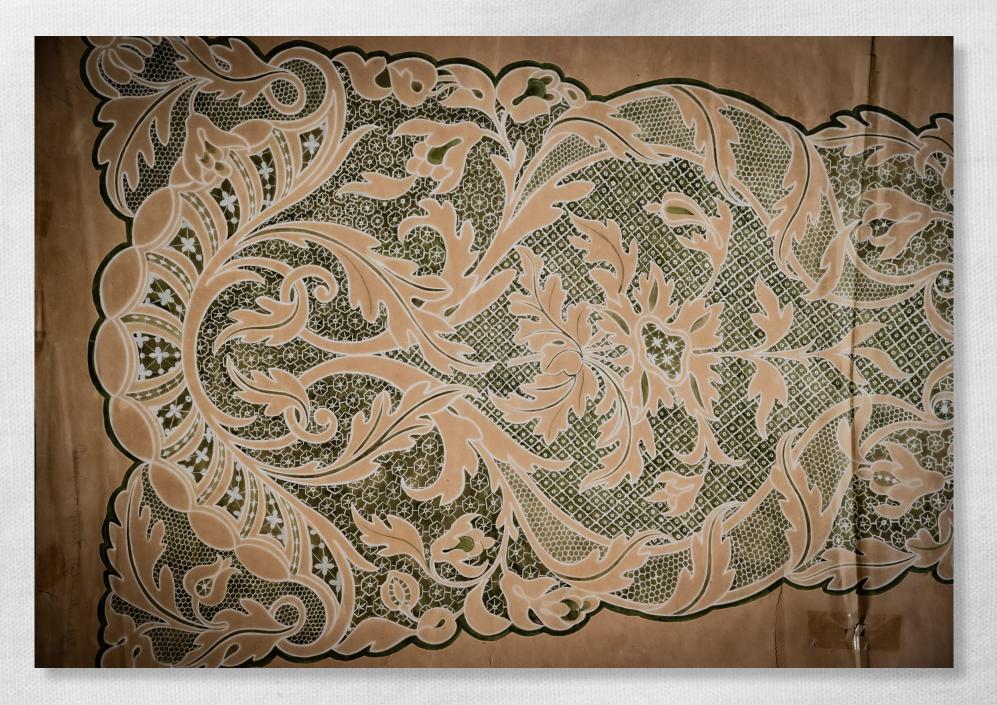

#### **The Finished Product**

Images of lace pieces from Mercy convents in Munster, housed in the Sisters of Mercy Heritage Centre in Charleville demonstrate the beauty and craft which resulted from the collaboration between design and makers.

The Sisters of Mercy Convent in Charleville was an important centre for making Limerick lace. Founded in 1836, the Convent established a lacemaking enterprise in 1855. A qualified lace-maker was employed and products were sold to America and Australia. The former convent chapel now houses the Mercy Order Provincial Heritage Museum which has a fine collection of Limerick lace pieces and patterns from all over the Order's convents in Munster.