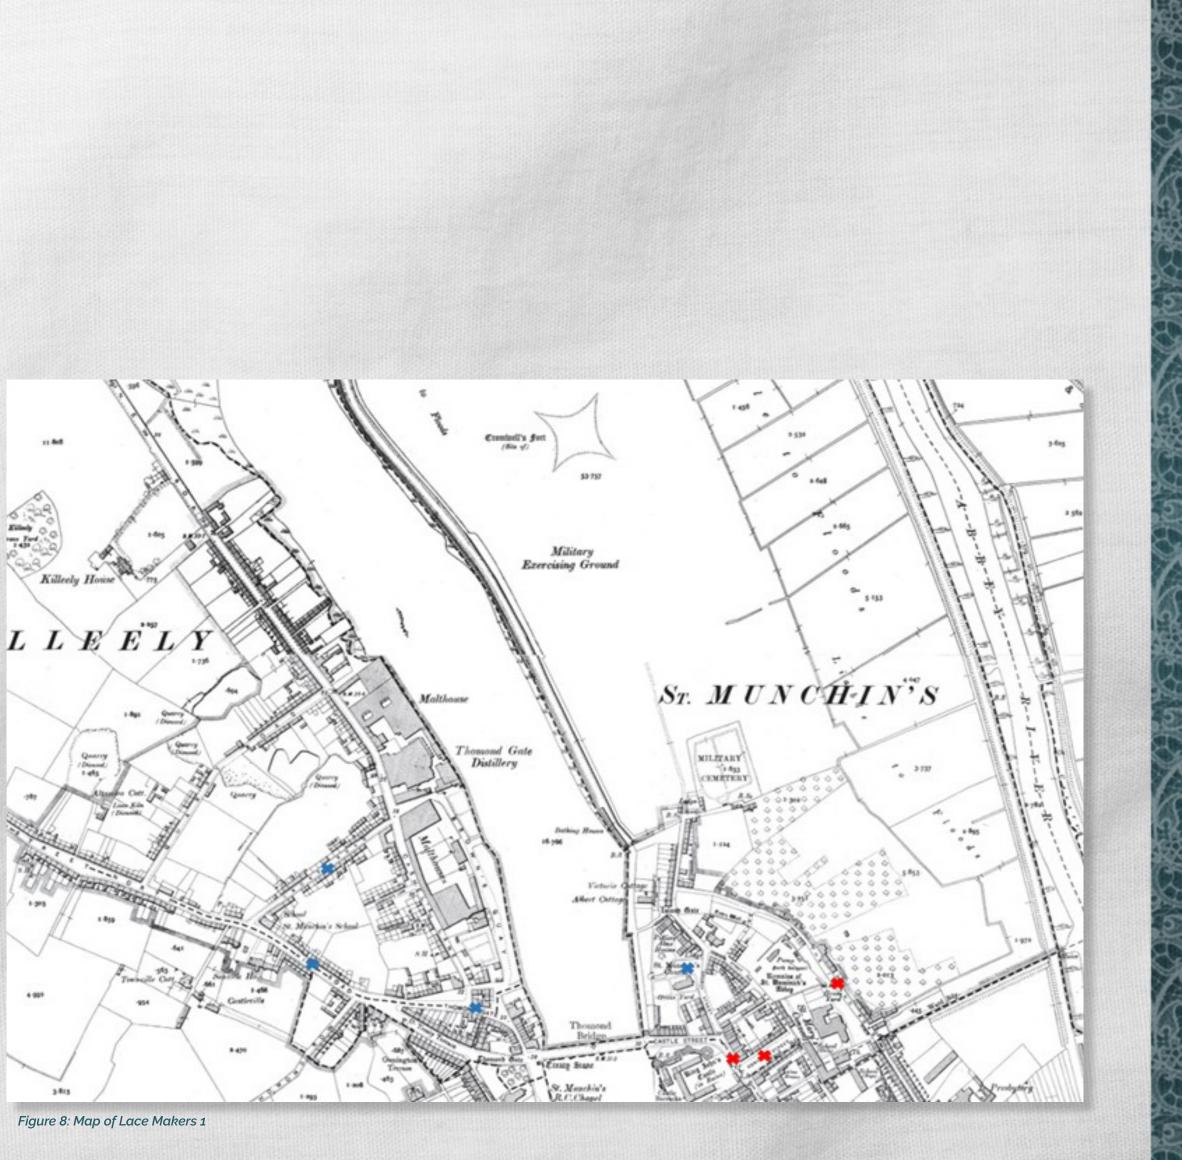

## SPATIAL DISTRIBUTION

The highest numbers of lace workers are predominately located in the Abbey (DED Urban 1) and Irishtown (DED Urban 6) Wards. These wards are located to the older parts of the city and encompass St Marys and St. Johns Parishes and a portion of St. Michaels (map below).

The below data is spilt into two tables for the relevant years and represents the number of lace related workers and needle related workers within the eight urban DEDs. The 1901 Census (red) recorded 128 lace makers and the 1911 Census (blue) recorded 113. Abbey Ward remains consistently high across both census periods accounting for 21% of lace workers in 1901 and rising to 29% in 1911. Irishtown Ward accounted for 26% in 1901 and dropped to 11.5% in 1911. Market Ward and Shannon Ward remained the lowest across both census periods.

us of Loop Makars and Na

Figure 2: Spatial Distribution of Lace Makers and Needle Workers, 1901 Census

Figure 1: District Electoral Divisions, Limerick City, 1901 (OS, 1:2500, V.10-11, 14-15)

Figure 3: Spatial Distribution of Lace Makers and Needle Workers, 1911 Census