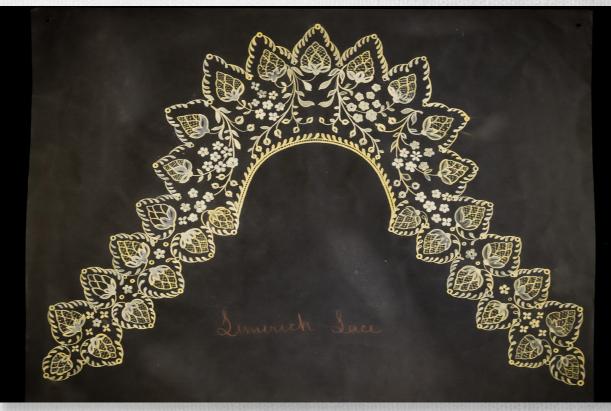

#### Design.

Images of lace designs from Mercy convents in Munster, housed in the Sisters of Mercy Heritage Centre in Charleville demonstrate the basis for the creation of the pieces.

#### **The Finished Product**

Images of lace pieces from Mercy convents in Munster, housed in the Sisters of Mercy Heritage Centre in Charleville demonstrate the beauty and craft which resulted from the collaboration between design and makers.