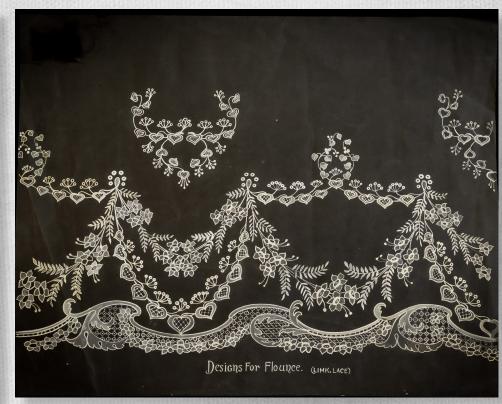

#### Design.

Images of lace designs from Mercy convents in Munster, housed in the Sisters of Mercy Heritage Centre in Charleville demonstrate the basis for the creation of the pieces.

#### **The Finished Product**

Images of lace pieces from Mercy convents in Munster, housed in the Sisters of Mercy Heritage Centre in Charleville demonstrate the beauty and craft which resulted from the collaboration between design and makers.