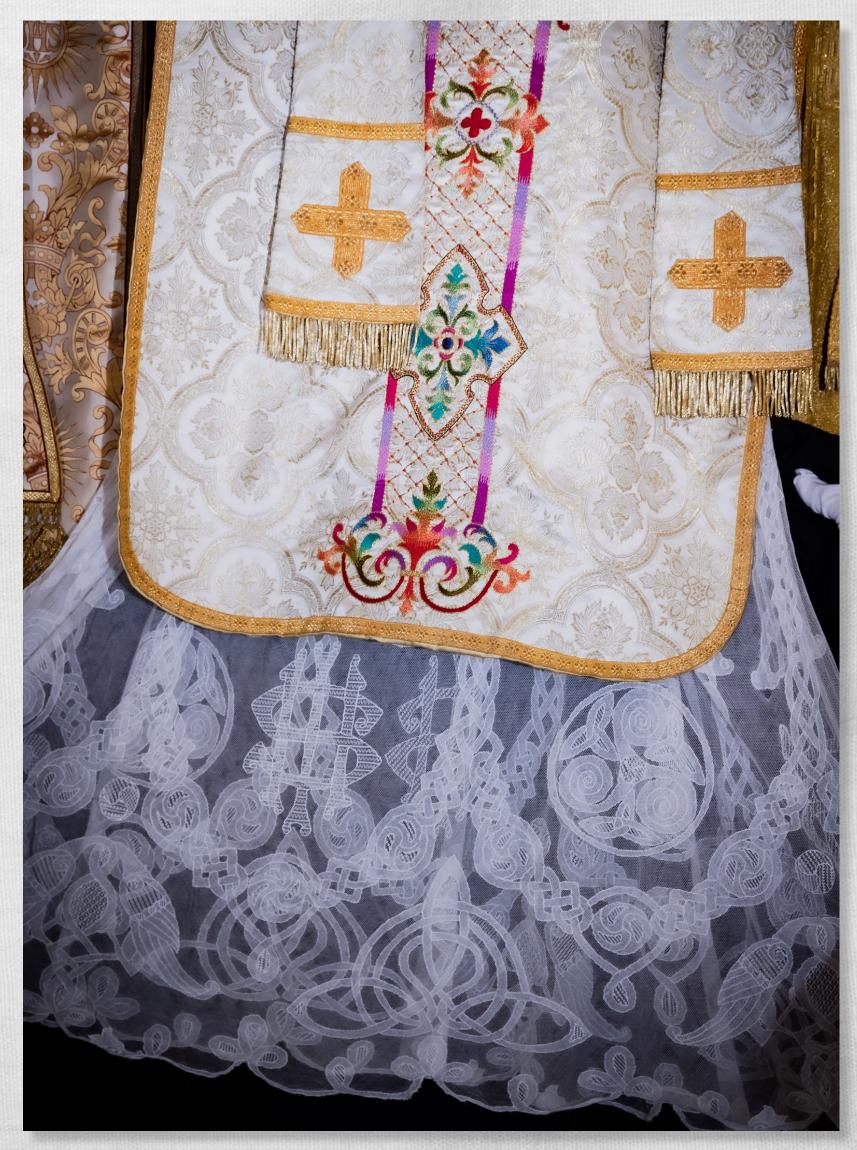

#### **The Finished Product**

Images of lace pieces from Mercy convents in Munster, housed in the Sisters of Mercy Heritage Centre in Charleville demonstrate the beauty and craft which resulted from the collaboration between design and makers.

The Sisters of Mercy Convent in Charleville was an important centre for making Limerick lace. Founded in 1836, the Convent established a lacemaking enterprise in 1855. A qualified lace-maker was employed and products were sold to America and Australia. The former convent chapel now houses the Mercy Order Provincial Heritage Museum which has a fine collection of Limerick lace pieces and patterns from all over the Order's convents in Munster.