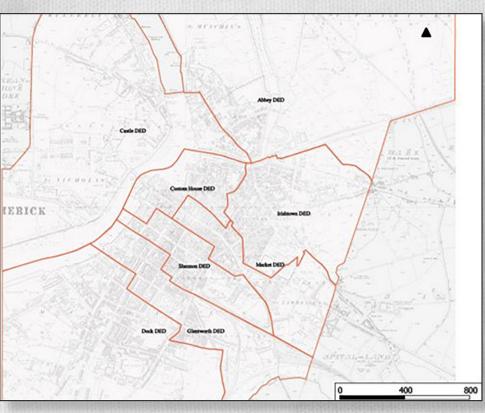

## SPATIAL DISTRIBUTION

The highest numbers of lace workers are predominately located in the Abbey (DED Urban 1) and Irishtown (DED Urban 6) Wards. These wards are located to the older parts of the city and encompass St Marys and St. Johns Parishes and a portion of St. Michaels (map below).

The below data is spilt into two tables for the relevant years and represents the number of lace related workers and needle related workers within the eight urban DEDs. The 1901 Census (red) recorded 128 lace makers and the 1911 Census (blue) recorded 113. Abbey Ward remains consistently high across both census periods accounting for 21% of lace workers in 1901 and rising to 29% in 1911. Irishtown Ward accounted for 26% in 1901 and dropped to 11.5% in 1911. Market Ward and Shannon Ward remained the lowest across both census periods.