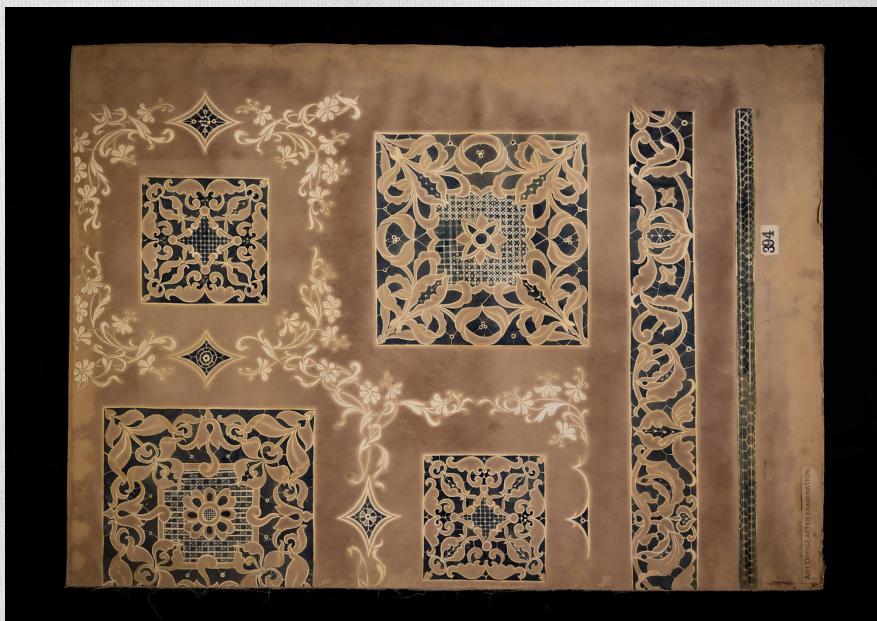

#### Design.

Images of lace designs from Mercy convents in Munster, housed in the Sisters of Mercy Heritage Centre in Charleville demonstrate the basis for the creation of the pieces.

#### **The Finished Product**

Images of lace pieces from Mercy convents in Munster, housed in the Sisters of Mercy Heritage Centre in Charleville demonstrate the beauty and craft which resulted from the collaboration between design and makers.

Comhairle Cathi & Contae Luimn Limerick City & County Counc

Lace patterns from Sisters of Mercy of Mercy Provincial Heritage Centre, Charleville, Co Cork