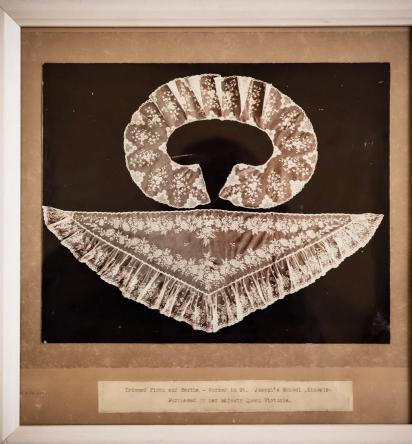

#### **The Finished Product**

Images of lace pieces from Mercy convents in Munster, housed in the Sisters of Mercy Heritage Centre in Charleville demonstrate the beauty and craft which resulted from the collaboration between design and makers.

- Large factory manufacture (1829-70)
- Home and small workshop manufacture (1870-1990).

Limerick lace was the largest lace industry in Irish history and at its peak in the early 1850s, employed 1,800 women. Its output included dresses, christening shawls, ecclesiastical robes and handkerchiefs. It was worn by thousands of women, including Queen Victoria, American First Lady Edith Roosevelt and Countess Markievicz. Generations of churchmen in Ireland and the Irish diaspora also wore Limerick lace and used it to decorate their churches.