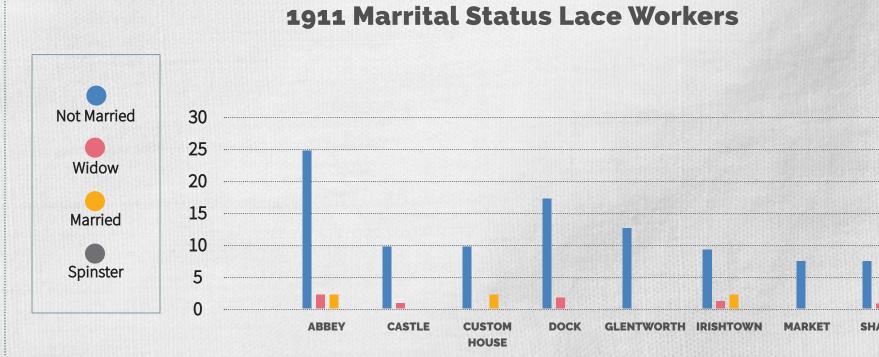

The below data is spilt into two tables for the relevant years and represents the number of lace related workers and needle related workers within the eight urban DEDs. The 1901 Census (red) recorded 128 lace makers and the 1911 Census (blue) recorded 113. Abbey Ward remains consistently high across both census periods accounting for 21% of lace workers in 1901 and rising to 29% in 1911. Irishtown Ward accounted for 26% in 1901 and dropped to 11.5% in 1911. Market Ward and Shannon Ward remained the lowest across both census periods.

us of Loop Makars and Na

Figure 2: Spatial Distribution of Lace Makers and Needle Workers, 1901 Census

Figure 1: District Electoral Divisions, Limerick City, 1901 (OS, 1:2500, V.10-11, 14-15)

Figure 3: Spatial Distribution of Lace Makers and Needle Workers, 1911 Census