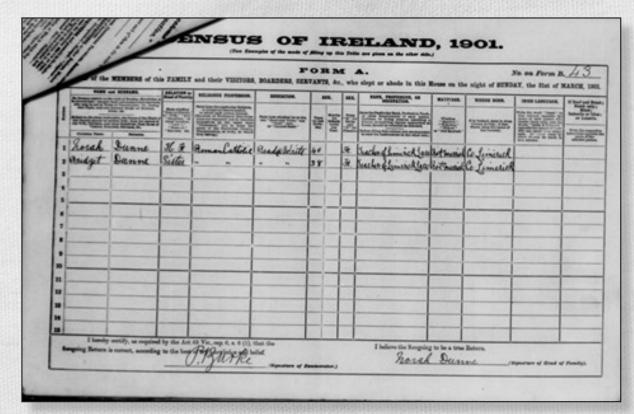

Figure 4: Maude Hodkinson return, 1901 census

Lace patterns from Sisters of Mercy of Mercy Provincial Heritage Centre, Charleville, Co Cork

Norah and Bridget Dunne (sisters) were also listed as teachers at 43 George Street in the Glentworth Ward (images below).