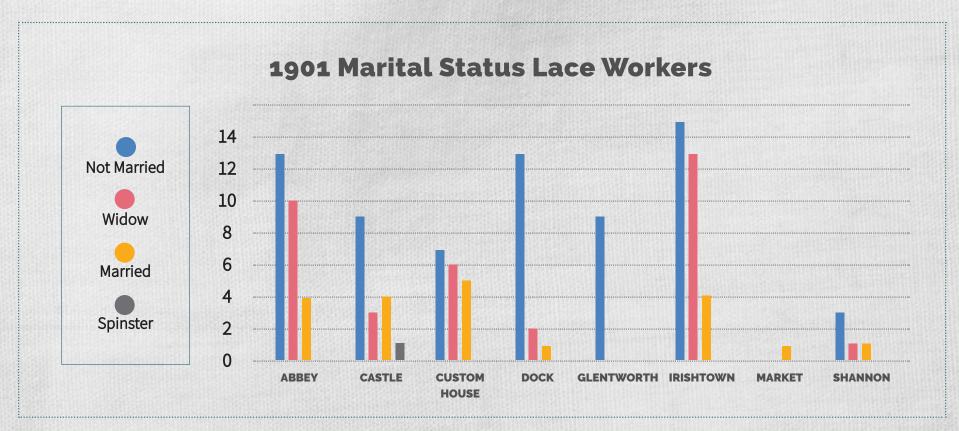

### LACE MAKERS IN LIMERICK 1901 AND 1911

Limerick, like all laces, provided a sharp contrast between those who made it and those who wore it. Truly has it been said that lace has been 'made by the poorest women to adorn the rich.' Nonetheless, the sheer numbers employed in Limerick lace making over a long timespan undoubtedly meant that it provided a vital source of income for many hundreds of families. The social history of Limerick was altered by the lace industry. It provided employment to a significant proportion of the female workforce, who in turn supported or helped to support a large number of dependent relatives. In 1851, it was estimated that each lace worker maintained two or three other family members.

Extensive research on the number of lace-makers in Limerick has been undertaken by Maureen Egan and Ruth Guiry. The main sources were the 1901 and 1911 censuses, and lists of lace makers from the papers of Florence Vere O'Brien.

The data is analysed under the following headings

- Spatial Distribution
- Living Arrangements and Overcrowding
- Mapping Lace Makers
- Literacy
- Age Profiles
- Marital Status

Comhairle Cathrach Contae Luimnigh Limerick City