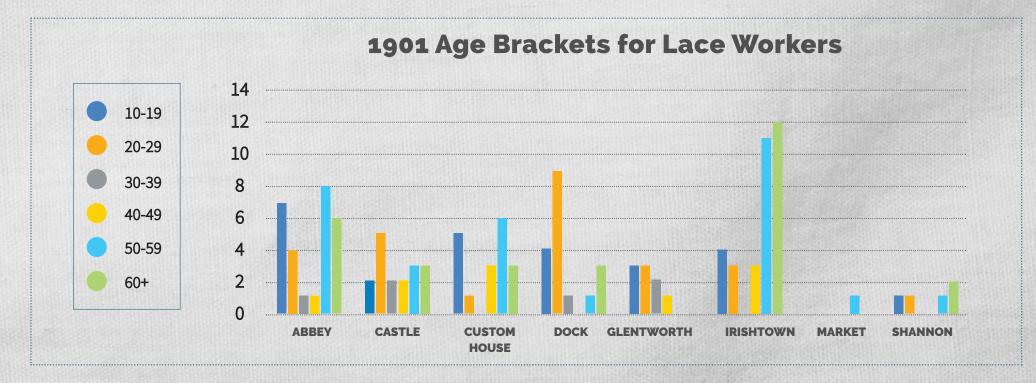

## SPATIAL DISTRIBUTION

The highest numbers of lace workers are predominately located in the Abbey (DED Urban 1) and Irishtown (DED Urban 6) Wards. These wards are located to the older parts of the city and encompass St Marys and St. Johns Parishes and a portion of St. Michaels (map below).

The below data is spilt into two tables for the relevant years and represents the number of lace related workers and needle related workers within the eight urban DEDs. The 1901 Census (red) recorded 128 lace makers and the 1911 Census (blue) recorded 113. Abbey Ward remains consistently high across both census periods accounting for 21% of lace workers in 1901 and rising to 29% in 1911. Irishtown Ward accounted for 26% in 1901 and dropped to 11.5% in 1911. Market Ward and Shannon Ward remained the lowest across both census periods.

Needle related activity, including listings like needle work, plain work, sewing etc, were more frequently recorded in 1901. There was a decrease in the recording of these in the 1911 census records.

Comhairle Cathrach & Contae **Luimnigh** Limerick City & County Council