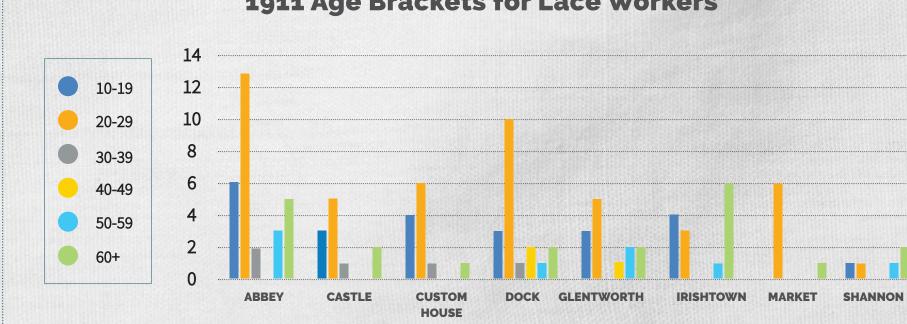

### LACE MAKERS IN LIMERICK 1901 AND 1911

Limerick, like all laces, provided a sharp contrast between those who made it and those who wore it. Truly has it been said that lace has been 'made by the poorest women to adorn the rich.' Nonetheless, the sheer numbers employed in Limerick lace making over a long timespan undoubtedly meant that it provided a vital source of income for many hundreds of families. The social history of Limerick was altered by the lace industry. It provided employment to a significant proportion of the female workforce, who in turn supported or helped to support a large number of dependent relatives. In 1851, it was estimated that each lace worker maintained two or three other family members.

Extensive research on the number of lace-makers in Limerick has been undertaken by Maureen Egan and Ruth Guiry. The main sources were the 1901 and 1911 censuses, and lists of lace makers from the papers of Florence Vere O'Brien.

The data is analysed under the following headings

- Spatial Distribution
- Living Arrangements and Overcrowding
- Mapping Lace Makers
- Literacy
- Age Profiles
- Marital Status

Comhairle Cathrach Contae Luimnigh Limerick City