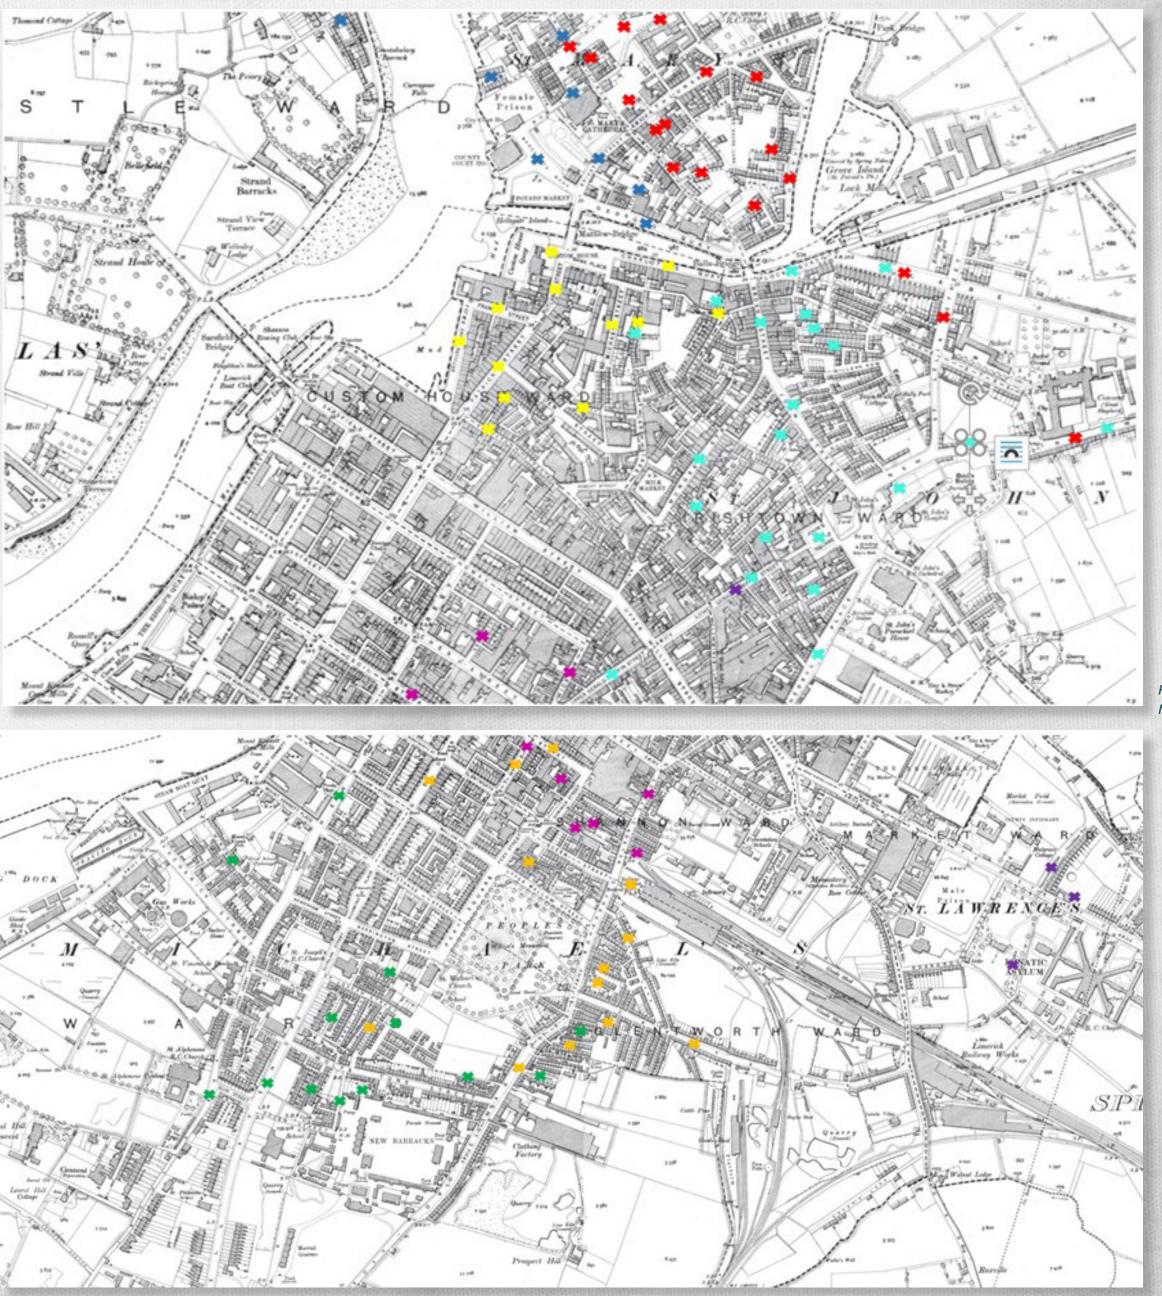

## SPATIAL DISTRIBUTION

The highest numbers of lace workers are predominately located in the Abbey (DED Urban 1) and Irishtown (DED Urban 6) Wards. These wards are located to the older parts of the city and encompass St Marys and St. Johns Parishes and a portion of St. Michaels (map below).

The below data is spilt into two tables for the relevant years and represents the number of lace related workers and needle related workers within the eight urban DEDs. The 1901 Census (red) recorded 128 lace makers and the 1911 Census (blue) recorded 113. Abbey Ward remains consistently high across both census periods accounting for 21% of lace workers in 1901 and rising to 29% in 1911. Irishtown Ward accounted for 26% in 1901 and dropped to 11.5% in 1911. Market Ward and Shannon Ward remained the lowest across both census periods.

us of Loop Makars and Na

Figure 2: Spatial Distribution of Lace Makers and Needle Workers, 1901 Census

Figure 1: District Electoral Divisions, Limerick City, 1901 (OS, 1:2500, V.10-11, 14-15)

Figure 3: Spatial Distribution of Lace Makers and Needle Workers, 1911 Census