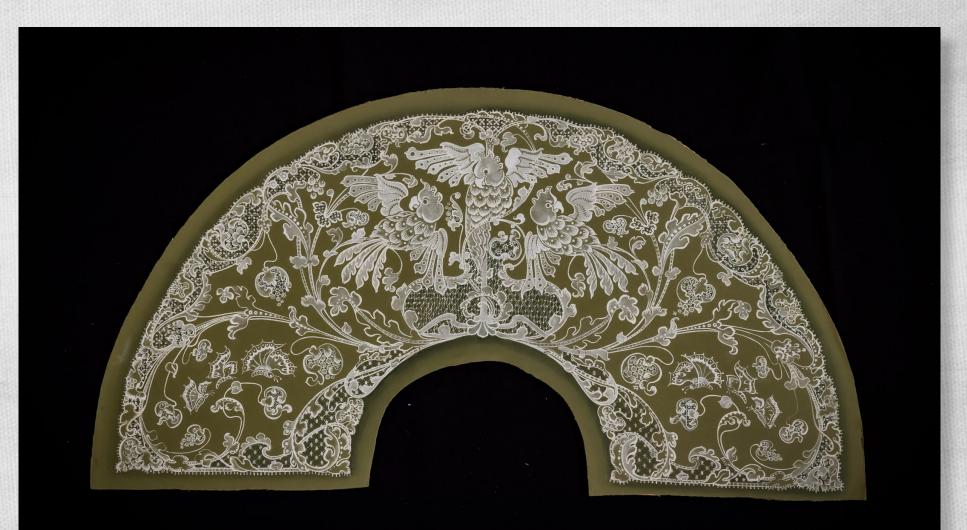

#### **The Finished Product**

Images of lace pieces from Mercy convents in Munster, housed in the Sisters of Mercy Heritage Centre in Charleville demonstrate the beauty and craft which resulted from the collaboration between design and makers.

The Sisters of Mercy Convent in Charleville was an important centre for making Limerick lace. Founded in 1836, the Convent established a lacemaking enterprise in 1855. A qualified lace-maker was employed and products were sold to America and Australia. The former convent chapel now houses the Mercy Order Provincial Heritage Museum which has a fine collection of Limerick lace pieces and patterns from all over the Order's convents in Munster.