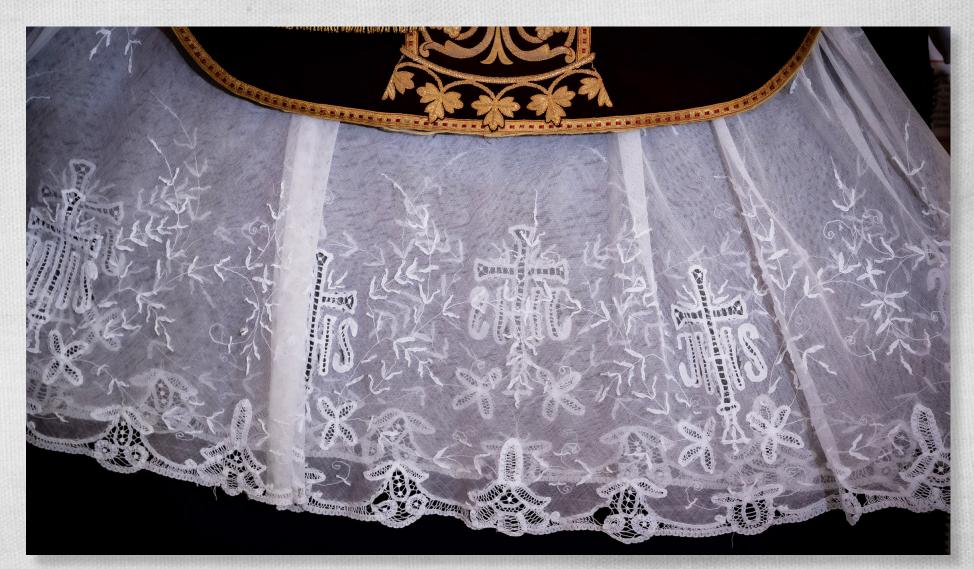

#### **The Finished Product**

Images of lace pieces from Mercy convents in Munster, housed in the Sisters of Mercy Heritage Centre in Charleville demonstrate the beauty and craft which resulted from the collaboration between design and makers.

The Sisters of Mercy Convent in Charleville was an important centre for making Limerick lace. Founded in 1836, the Convent established a lacemaking enterprise in 1855. A qualified lace-maker was employed and products were sold to America and Australia. The former convent chapel now houses the Mercy Order Provincial Heritage Museum which has a fine collection of Limerick lace pieces and patterns from all over the Order's convents in Munster.